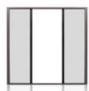

**Double** | Two screens meeting in the middle of the opening up to 157  $^{7}/_{16}$  wide.

**XO** | A single screen that covers a sliding door opening and stops against the door handle. The second jamb is built into the far wall. OX is also available.