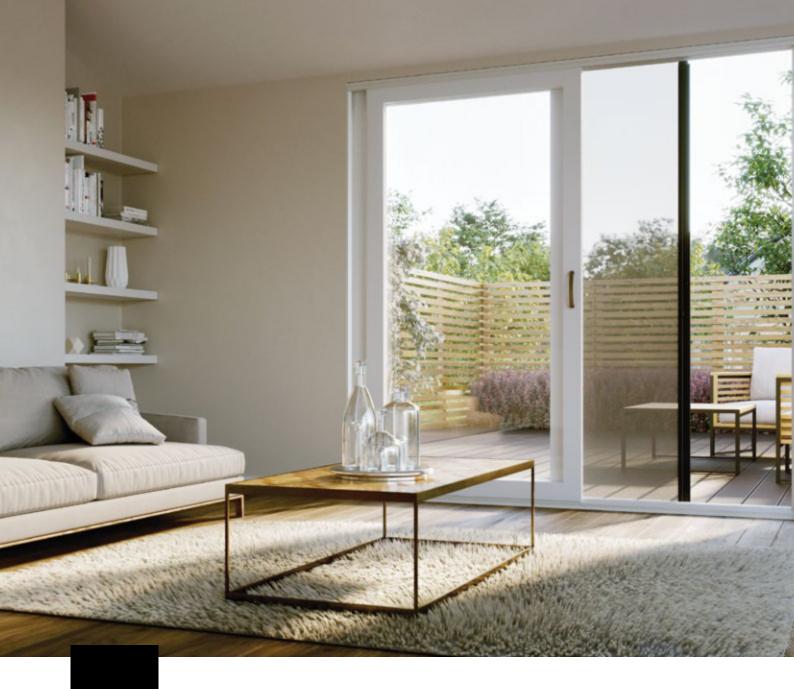

### Effortless Finger-Tip Operation for Smaller Openings

The S2 Screen allows homeowners with smaller openings to enjoy the luxury of inside-outside living, insect protection, fresh air, breezes and uninterrupted views. Designed to fit nearly any door, folding, french or sliding the S2 delivers unparalleled engineering.

Operating with just a fingertip, Centor's unique load balancing technology allows screens to glide smoothly across the entire opening and effortlessly stop at any desired position. When not in use, the screen retracts discreetly into the frame, removing visual distractions to the view outside while also protecting it from damage, dust or dirt.

Spanning up to 4m wide, S2 can be paired with most popular XO sliding and French doors

S2's slim frame delivers clean, unobtrusive lines and uninterrupted views

With the same cable system as S4, existing installers can fit both screen systems with ease.