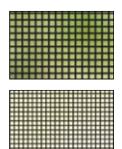

#### **INSECT SCREEN OPTIONS**

Insect mesh is available in two different weave styles to suit varying environmental requirements.

**Standard weave** | Keeps insects like moths, flies and mosquitoes outside with durable polyester / PVC mesh construction. *Openness: 46%* 

**Tight weave** | Made from the same durable material but feature a smaller aperture to protect against tiny insects like midges. *Openness:* 37%