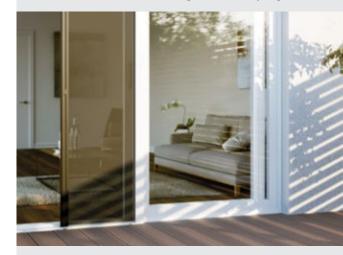

### Effortless Finger-Tip Operation for Smaller Openings

The S2 Screen allows homeowners with smaller openings to enjoy the luxury of inside-outside living, insect protection, fresh air, breezes and uninterrupted views. Designed to fit nearly any door, folding, french or sliding the S2 delivers unparalleled engineering.

Operating with just a fingertip, Centor's unique load balancing technology allows screens to glide smoothly across the entire opening and effortlessly stop at any desired position. When not in use, the screen retracts discreetly into the frame, removing visual distractions to the view outside while also protecting it from damage, dust or dirt.