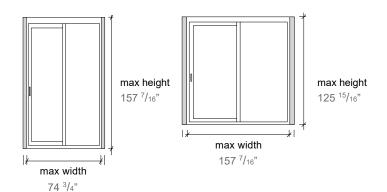

#### **CONFIGURATIONS**

Available in four configurations:

**Single** A single screen that extends from one side of the frame and covers the full width of the opening, up to 81 <sup>7</sup>/<sub>16</sub>" wide.

**Double** | Two screens meeting in the middle of the opening up to 157  $^{7}/_{16}$  wide.

**XO** | A single screen that covers a sliding door opening and stops against the door handle. The second jamb is built into the far wall. OX is also available.

## SIZE CONFIGURATIONS

S2 slimline frame is specially designed for smaller openings paired with XO sliding, French or folding doors.

| Maximum Frame Width (mm) |                                           |                                    |                                    |                                    |                                    |                                    |                                     |
|--------------------------|-------------------------------------------|------------------------------------|------------------------------------|------------------------------------|------------------------------------|------------------------------------|-------------------------------------|
| Sill type                | Frame height                              | Double                             | Single<br>70mm Jamb                | Single<br>25mm Jamb                | XO<br>70mm Jamb                    | XO<br>25mm Jamb                    | Jambless                            |
| 3/4" Sill                | up to 125 <sup>15</sup> / <sub>16</sub> " | 100 <sup>3</sup> /8"               | 52 <sup>15</sup> / <sub>16</sub> " | 51 <sup>15</sup> / <sub>16</sub> " | 100 15/16"                         | 98 <sup>7</sup> / <sub>16</sub> "  | -                                   |
| 1" Sill                  | up to 157 <sup>7</sup> / <sub>16</sub> "  | 74 <sup>3</sup> / <sub>4</sub> "   | 40 1/8"                            | 38 <sup>15</sup> / <sub>16</sub> " | 157 <sup>7</sup> / <sub>16</sub> " | 155 <sup>7</sup> / <sub>16</sub> " | 154 <sup>13</sup> / <sub>16</sub> " |
|                          | up to 145 <sup>5</sup> / <sub>8</sub> "   | 100 <sup>3</sup> /8"               | 52 <sup>15</sup> / <sub>16</sub> " | 51 <sup>15</sup> / <sub>16</sub> " | 157 <sup>7</sup> / <sub>16</sub> " | 155 <sup>7</sup> / <sub>16</sub> " | 154 <sup>13</sup> / <sub>16</sub> " |
|                          | up to 125 <sup>15</sup> / <sub>16</sub> " | 157 <sup>7</sup> / <sub>16</sub> " | 81 <sup>7</sup> / <sub>16</sub> "  | 79 <sup>15</sup> / <sub>16</sub> " | 157 <sup>7</sup> / <sub>16</sub> " | 155 <sup>7</sup> / <sub>16</sub> " | 154 <sup>13</sup> / <sub>16</sub> " |