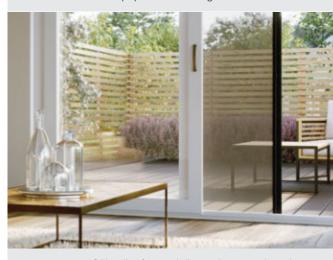

## Reduce cooling needs

Screens allow optimal airflow throughout room

#### **TECHNICAL BENEFITS**

- Pair with smaller doors or windows, new or existing.
- Operates smoothly from any height so even the youngest family members can slide the screen with one hand.
- · Screen is fully retained within frame on all sides to keep insects out.
- S2 can be mounted on the inside or outside drainage holes are added to the sill for externally mounted systems.
- Compact design low-profile sill, just <sup>3</sup>/<sub>4</sub>" and 1" high options.
- · Covers are quick and easy to remove to make servicing trouble free.