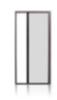

#### **CONFIGURATIONS**

Available in four configurations:

**Single** A single screen that extends from one side of the frame and covers the full width of the opening, up to 81 <sup>7</sup>/<sub>16</sub>" wide.