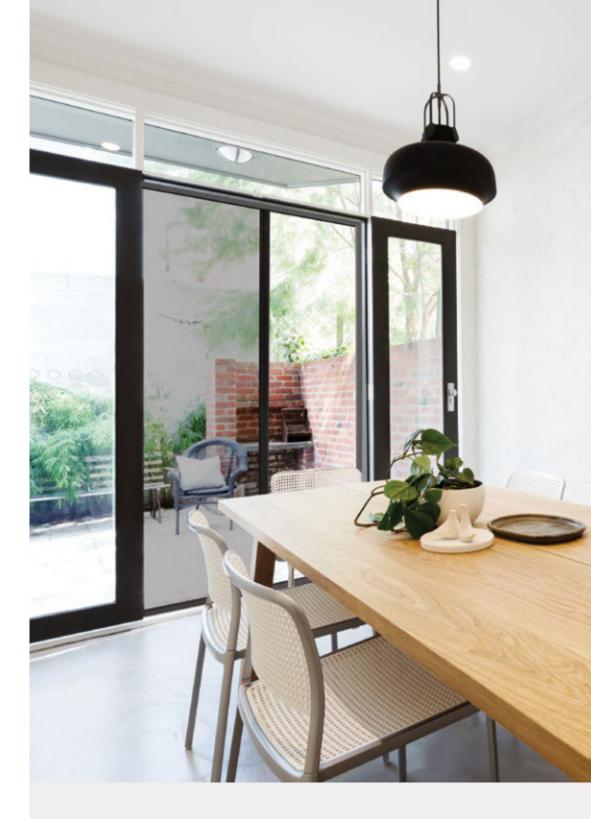

### Effortless Finger-Tip Operation for Smaller Openings

The S2 Screen allows homeowners with smaller openings to enjoy the luxury of inside-outside living, insect protection, fresh air, breezes and uninterrupted views. Designed to fit nearly any door, folding, french or sliding the S2 delivers unparalleled engineering.

**Double** | Two screens meeting in the middle of the opening up to 157  $^{7}/_{16}$  wide.

**XO** | A single screen that covers a sliding door opening and stops against the door handle. The second jamb is built into the far wall. OX is also available.