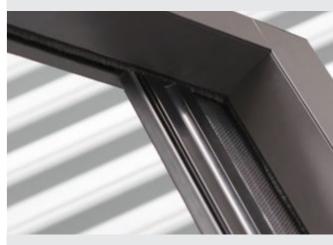

### FRAME COLOURS

Constructed from durable aluminium the frame can be powder-coated in one of our popular colours or customised to colour match existing doors and windows.

Perfect for retro-fit or new build, S2's options of 19mm or 25mm sill height allows easy alignment

Spanning up to 4m wide, S2 can be paired with most popular XO sliding and French doors

S2's slim frame delivers clean, unobtrusive lines and uninterrupted views

With the same cable system as S4, existing installers can fit both screen systems with ease.