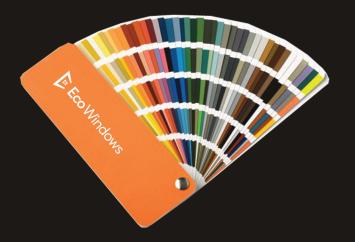

# COLOR OPTIONS FOR

Eco Windows USA provides top quality window, door & façade solutions in Brass, Steel, Aluminum, Wood and PVC. Our systems are highly customizable, allowing for almost unlimited possibilities to arrange elevations and building interiors for both residential and commercial use. Eco brand of windows and doors is made by combining precisely selected materials, premium German hardware and latest technologies. We have almost an unlimited potential in terms of both colors and their different shades. Our offer includes full consult, design & installation services.