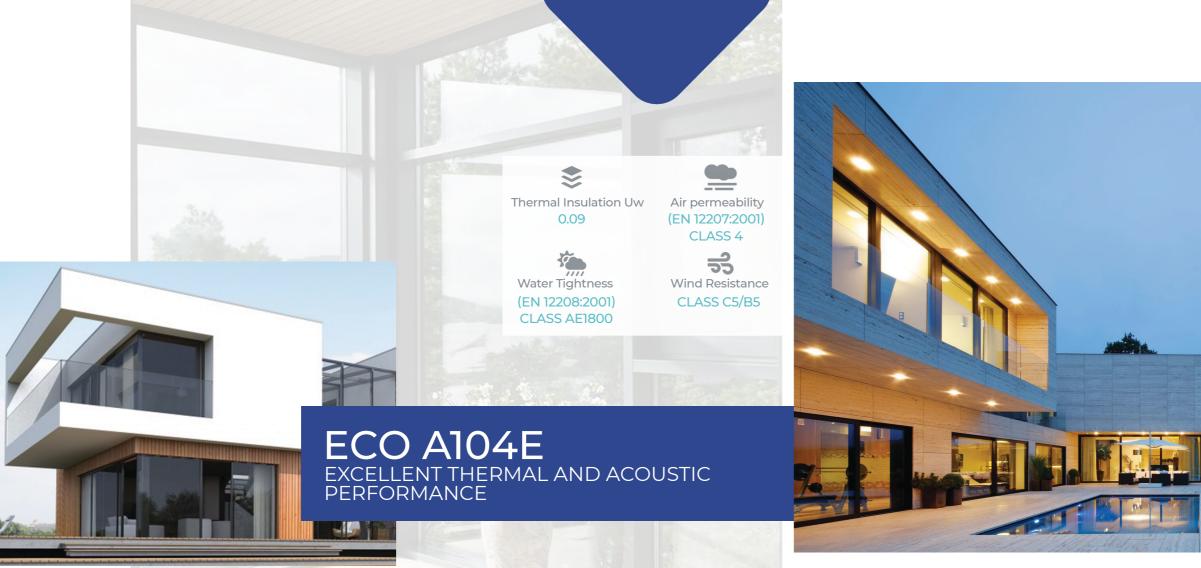

### PASSIVE UNITS WITH UW FACTOR ON AN OPERABLE WINDOW FROM 0.09

Excellent thermal performance meeting all requirements for passive construction. This system has been certified by the Passive House Institute PHI Darmstadt. Offer includes Casement, Awning, Tilt & Turn and Pivot options.

- Excellent thermal insulation performance
- Dual color option
- Multi point locking hardware
- Wide range of acoustic and security glazing possibilities
- 260 color options
- Powder coating with smooth or textured finish
- Optional marine grade or anodizing finish
- French door inswing or outswing options
- Exterior doors are available both glazed and paneled

#### **ECO A104 SPECIFICATION:**

| Depth of frame  | 3 3/4        |
|-----------------|--------------|
| Depth with sash | 41/8         |
| Glazing range   | up to 3 3/16 |

Size & Weight Limitations Maximum size (WxH) W to 67, H to 114 3/16 Max weight 353 lbs